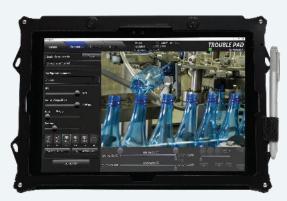

#### EASY TO USE AND TOTALLY INTUITIVE

With the high-speed TroublePad camera you'll be recording your first images in just a few minutes.

Instant slow-motion replay will help you understand the anomalies that are impossible to detect with the naked eye.

At your fingertips, all the functionality of TroublePad's software:

- Recording
- > Key event selection and playback
- Video export in AVI format

Simplified user interface for maximum ease of use

#### ONLY RECORD WHAT YOU NEED

TroublePad's loop recording makes sequence analysis easier, with only the key moments being retained.

The (optional) Trigger box enables you to pilot the TroublePad software using signals from your own system's sensors! You can: