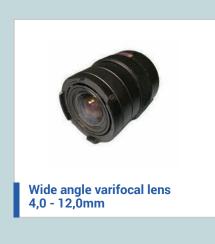

# TROUBLEPAD IS YOUR "WATCHDOG", MAKING SURE YOU ONLY KEEP WHAT YOU NEED!

You'll be able to spot the random events in your production line with ease.

| Recommended speed        | 570 images/sec at 800 * 600 resolution                                                                                             |  |  |
|--------------------------|------------------------------------------------------------------------------------------------------------------------------------|--|--|
| Standard speed           | 225 images/sec at 1280 * 1024 resolution                                                                                           |  |  |
| Other possible<br>speeds | 850 images / sec at 640 * 480 resolution<br>1500 images / sec at 500 * 300 resolution<br>2500 images / sec at 320 * 240 resolution |  |  |
| Lighting                 | Adjustable 204 LED, operating on batteries (6 x AAA), power pack or mains <b>Power.</b> 1400 lux at 1 meter <b>Weight:</b> 250 gr  |  |  |
| Optics                   | C mount – 8-48 mm macro zoom lens, with<br>1D, 2D, 4D, 10D close-up                                                                |  |  |
| Mount                    | 'Magic' arm with variable friction for camera<br>and lighting                                                                      |  |  |