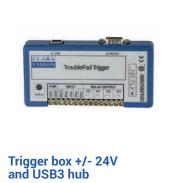

#### ONLY RECORD WHAT YOU NEED

TroublePad's loop recording makes sequence analysis easier, with only the key moments being retained.

The (optional) Trigger box enables you to pilot the TroublePad software using signals from your own system's sensors! You can:

- Start/stop recording with automatic rearm
- Mark key images
- Retain a few seconds before and after your sensors' signal (pre-post triggering)