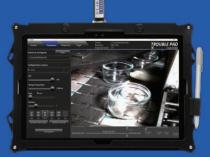

#### EASY TO USE AND TOTALLY INTUITIVE

With the high-speed TroublePad camera you'll be recording your first images in just a few minutes.

Instant slow-motion replay will help you understand the anomalies that are impossible to detect with the naked eye.

At your fingertips, all the functionality of TroublePad's software:

- Recording
- > Key event selection and playback
- Video export in AVI format

Simplified user interface for maximum ease of use