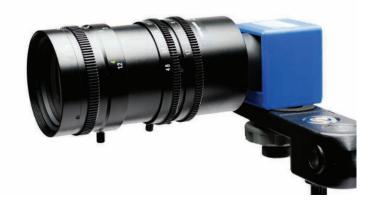

TroublePad workstation in its carrying case

TroublePad high-speed camera on its bracket mount, and tablet-based software

# TROUBLEPAD IS YOUR "WATCHDOG", MAKING SURE YOU ONLY KEEP WHAT YOU NEED!

You'll be able to spot the random events in your production line with ease.

| Recommended speed        | 570 images/sec at 800 * 600 resolution                                                                                             |  |  |
|--------------------------|------------------------------------------------------------------------------------------------------------------------------------|--|--|
| Standard speed           | 225 images/sec at 1280 * 1024 resolution                                                                                           |  |  |
| Other possible<br>speeds | 850 images / sec at 640 * 480 resolution<br>1500 images / sec at 500 * 300 resolution<br>2500 images / sec at 320 * 240 resolution |  |  |
| Lighting                 | Adjustable 204 LED, operating on batteries (6 x AAA), power pack or mains <b>Power.</b> 1400 lux at 1 meter <b>Weight:</b> 250 gr  |  |  |
| Optics                   | C mount – 8-48 mm macro zoom lens, with<br>1D, 2D, 4D, 10D close-up                                                                |  |  |
| Mount                    | 'Magic' arm with variable friction for camera<br>and lighting                                                                      |  |  |