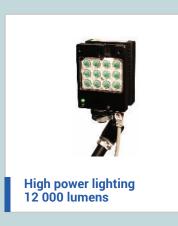

# TROUBLEPAD IS YOUR "WATCHDOG", MAKING SURE YOU ONLY KEEP WHAT YOU NEED!

You'll be able to spot the random events in your production line with ease.

| Recommended speed        | 570 images/sec at 800 * 600 resolution                                                                                             |  |  |
|--------------------------|------------------------------------------------------------------------------------------------------------------------------------|--|--|
| Standard speed           | 225 images/sec at 1280 * 1024 resolution                                                                                           |  |  |
| Other possible<br>speeds | 850 images / sec at 640 * 480 resolution<br>1500 images / sec at 500 * 300 resolution<br>2500 images / sec at 320 * 240 resolution |  |  |
| Lighting                 | Adjustable 204 LED, operating on batteries (6 x AAA), power pack or mains <b>Power.</b> 1400 lux at 1 meter <b>Weight:</b> 250 gr  |  |  |
| Optics                   | C mount – 8-48 mm macro zoom lens, with<br>1D, 2D, 4D, 10D close-up                                                                |  |  |
| Mount                    | 'Magic' arm with variable friction for camera<br>and lighting                                                                      |  |  |