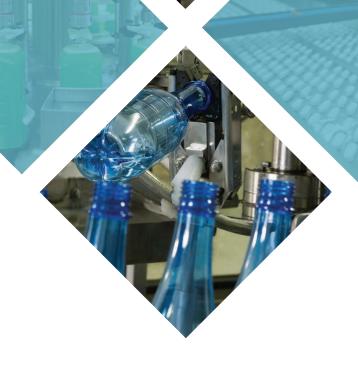

#### THE ESSENTIALS: SIMPLE AND EFFECTIVE

TroublePad is an ultra-portable high-speed video system. TroublePad's high-speed camera enables you to capture, analyse and understand fleeting or random events that occur on your production line or specialised rapid cycle machinery.

# CAPTURE DEFECTS THAT ARE INVISIBLE TO THE NAKED EYE! BREATHTAKING SLOW-MOTION IMAGES!

#### EASY TO USE AND TOTALLY INTUITIVE

With the high-speed TroublePad camera you'll be recording your first images in just a few minutes.

Instant slow-motion replay will help you understand the anomalies that are impossible to detect with the naked eye.