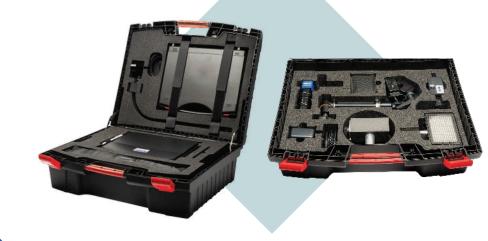

TroublePad workstation in its carrying case

TroublePad high-speed camera on its bracket mount, and tablet-based software

#### **TroublePad**

- > Is quick to install
- Is self-contained
- Has built-in lighting
- Works with an integrated software interface on a tactile tablet
- Packs away into a practical carrying case

2 | TroublePad

| Tablet        | 12-inch tactile screen<br>Intel Core processor – 8 Gb RAM<br>SSD 256 Gb disk (512 Gb and 1 Tb option) with<br>protective caseand shoulder strap                                 |
|---------------|---------------------------------------------------------------------------------------------------------------------------------------------------------------------------------|
| Software      | Main features: Loop recording Long recording time Pre/post triggering Event marking Backward or forward playback Adjustable playback speeds AVI Sequence selection / extraction |
| Carrying case | Overall dimensions: 575 * 470 * 205 mm<br><b>Weight:</b> 9 kg                                                                                                                   |