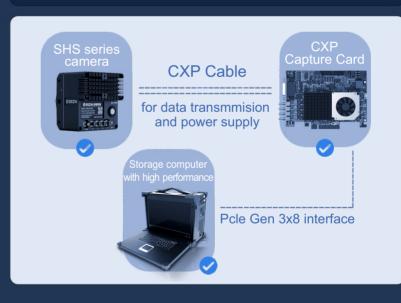

ta Interface: CXP-12, two channels                               |
| Bit Depth: 8bit/10bit                                              |
| Working Temperature: 0-40°C, wide range version can be customized. |
| Camera Weight: 430g(E port), 470g(C port)                          |
|                                                                    |

### Frame Rate

| Resolution | lution 8bit 10bit |          |
|------------|-------------------|----------|
| 1280x864   | 1800fps           | 1400fps  |
| 1280x720   | 2150fps           | 1700fps  |
| 1280x512   | 3000fps           | 2400fps  |
| 1280x256   | 6000fps           | 4800fps  |
| 1280x128   | 12100fps          | 9600fps  |
| 1280x64    | 24000fps          | 19000fps |

## E-mail: info@sincevision.com

## Minimal System Deployment



### Website: www.sincevision.com

### **Quick Response Service Covering the Whole Country**

| Headquarters           | : 5th Floor, Building 2,Chongwen Industrial Park, Nanshan Zhiyuan, Nanshan District, Shenzhen, China                     |                                   |                                  |
|------------------------|--------------------------------------------------------------------------------------------------------------------------|-----------------------------------|----------------------------------|
| East China Office      | : Room 1305,Building 7,Xiangyu Liang'an Trade Center, No.1588, Chuangye Road,<br>Kunshan, Jiangsu Province, China        |                                   |                                  |
| North China Office     | : Unit 922, Bui