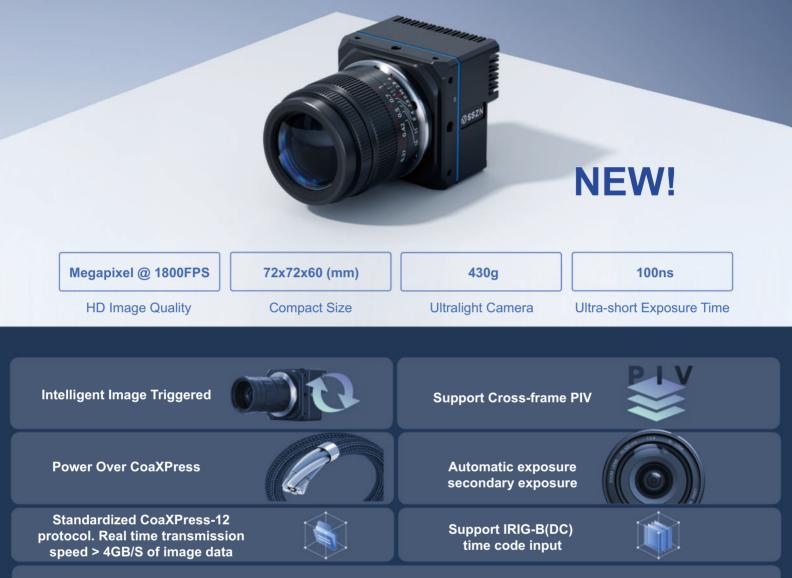

# **HIGH-SPEED CAMERA**

**Real-time Transmission Series** 

SHS-101 is a new member of SinceVision intelligent high-speed camera family. The camera adopts advanced CXP-12 data interface, which can realize real-time writing speed > 2GB/s. With compact and sturdy body, outstanding performance and excellent heat dissipation, it can be handled calmly in various applications. With memory of computer, high-quality images and lossless data can be transmitted in real time, which is suitable for industrial scene monitoring, destructive experiments, real-time image processing and other application scenarios.

# SinceVision

| Max. Resolution: 1280 x 864                                        |
|--------------------------------------------------------------------|
| Max. Frame Rate of Full Frame: 1800FPS                             |
| Minimum Exposure Time: 100ns                                       |
| PIV Cross-frame Interval: ≥150ns                                   |
| Trigger Mode: Manual / IO / Image                                  |
| Lens Mount: Optional E/C, adapt to F/EF                            |
| Data Interface: CXP-12, two channels                               |
| Bit Depth: 8bit/10bit                                              |
| Working Temperature: 0-40°C, wide range version can be customized. |
| Camera Weight: 430g(E port), 470g(C port)                          |
|                                                                    |