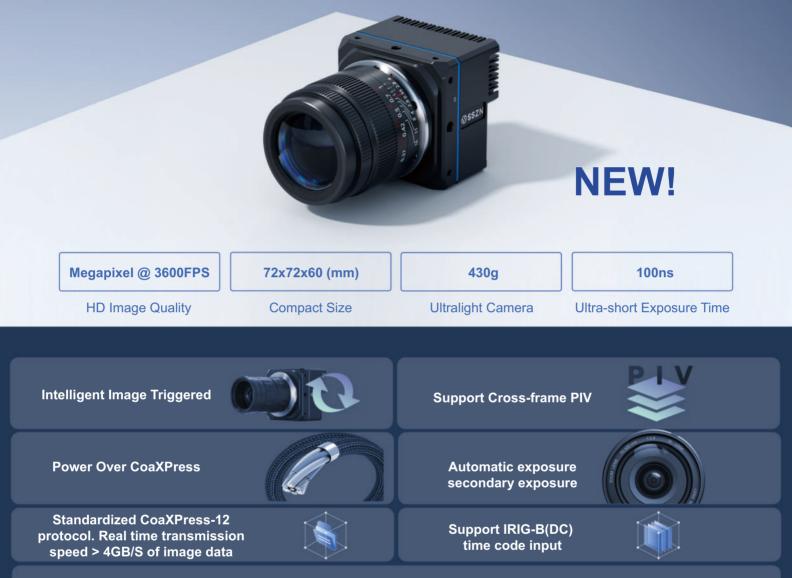

# **HIGH-SPEED CAMERA**

**Real-time Transmission Series** 

SHS-103 is a new member of SinceVision intelligent high-speed camera family. The camera adopts advanced CXP-12 data interface, which can realize real-time writing speed > 4GB/s. With compact and sturdy body, outstanding performance and excellent heat dissipation, it can be handled calmly in various applications. With memory of computer, high-quality images and lossless data can be transmitted in real time, which is suitable for industrial scene monitoring, destructive experiments, real-time image processing and other application scenarios.

## SinceVision

| Model: SHS-103                       | Max. Resolution: 1280 x 864                                        |
|--------------------------------------|--------------------------------------------------------------------|
| Pixel size: 10µm                     | Max. Frame Rate of Full Frame: 3600FPS                             |
| Sensitivity: 30000 (M); 10000 (C)    | Minimum Exposure Time: 100ns                                       |
| Dynamic Range: 60dB                  | PIV Cross-frame Interval: ≥150ns                                   |
| Color: Monochrome (M) / Color (C)    | Trigger Mode: Manual / IO / Image                                  |
| Customizable Storage: 4TB-30TB       | Lens Mount: Optional E/C, adapt to F/EF                            |
| IO Signal: support TRIG/SYNC/IRIG-B  | Data Interface: CXP-12, four channels                              |
| Protection Level: IP64               | Bit Depth: 8bit/10bit                                              |
| Power Supply Voltage: DC 12V-28V 12W | Working Temperature: 0-40°C, wide range version can be customized. |
| Camera Dimension: 60D x 72W x 72H    | Camera Weight: 430g(E port), 470g(C port)                          |
|                                      |                                                                    |