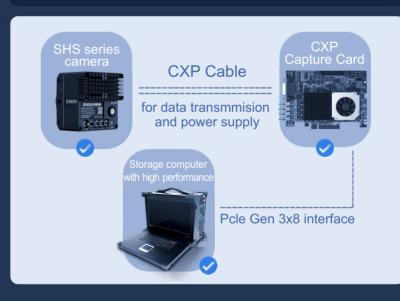

P64               | Bit Depth: 8bit/10bit                                              |
| Power Supply Voltage: DC 12V-28V 12W | Working Temperature: 0-40°C, wide range version can be customized. |
| Camera Dimension: 60D x 72W x 72H    | Camera Weight: 430g(E port), 470g(C port)                          |
|                                      |                                                                    |

#### Frame Rate

| Resolution | 8bit     | 10bit    |
|------------|----------|----------|
| 1280x864   | 3600fps  | 2800fps  |
| 1280x720   | 4300fps  | 3400fps  |
| 1280x512   | 6000fps  | 4800fps  |
| 1280x256   | 12100fps | 9600fps  |
| 1280x128   | 24000fps | 19000fps |
| 1280x64    | 48000fps | 38000fps |

#### E-mail: info@sincevision.com

### Minimal System Deployment



#### Website: www.sincevision.com

#### **Quick Response Service Covering the Whole Country**

| Headquarters           | : 5th Floor, Building 2,Chongwen Industrial Park, Nanshan Zhiyuan, Nanshan District, Shenzhen, China                                         |                                   |
|------------------------|----------------------------------------------------------------------------------------------------------------------------------------------|-----------------------------------|
| East China Office      | : Room 1305,Building 7,Xiangyu Liang'an Trade Center, No.1588, Chuangye Road,<br>Kunshan, Jiangsu Province, China                            |                                   |
| North China Office     | : Unit 922, Building 4, Times Fortune World, Courtyard 1,